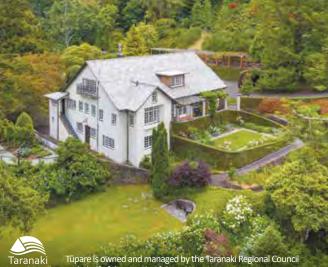

#### 26 **TŪPARE**

### Taranaki Regional Council

487 Mangorei Rd, New Plymouth | Map I 0800 736 222 | regional.gardens@trc.govt.nz www.tupare.nz

• Tupare Otuparegardens

Tupare is a masterpiece of nature and design. Spanning 8.5 acres, this enchanting landscape was crafted by Sir Russell Matthews and blends formal elegance with natural beauty. From the iconic Chapman-Taylor homestead to the tranquil flow of the Waiwhakaiho River, Tupare captivates with its lush plantings and serene atmosphere. Wander beneath towering trees, discover hidden garden rooms and experience the magic of this historic place.

Every day: Guided house tours, 10am - 12.30pm.

Every day: Walking tour, 2pm.

Entry FREE. Open all day, every day, 31st Oct - 9th Nov

Tupare is owned and managed by the Taranaki Regional Council on behalf of the people of the region.