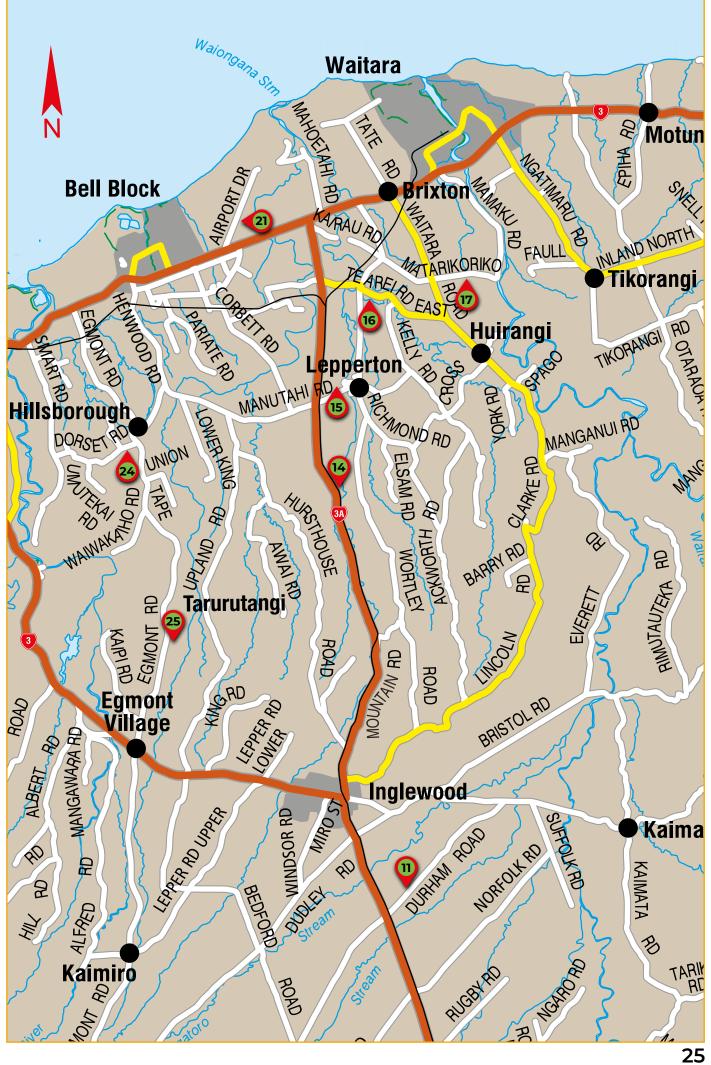

### Quick tips for multi day visits

- Allow 45mins 1 hour for each garden visit, and allow a maximum of 6 gardens per day
- Allow 4-5 days for your tour to cover the majority of our gardens.
- Very economical, only \$2pp at each garden, this is payable on entry to each garden. We do not have pre-booked tickets.
- Travel each day to a different geographical location, eg. Waitara/Bell Block, Lepperton/Inglewood/Stratford, Hawera & the surrounding countryside, New Plymouth, Oakura/ Okato/Opunake. To plan your route visit taranakigardens.co.nz
- View icons and information on each garden/POI listing to see if toilets, refreshments, plants for sale and wheelchair access are available and whether parking restrictions apply. Dates and open times are also listed.
- Book your accommodation well in advance.
- For more information or help to organise your tour, please contact Anne at taranakigardentrust@gmail.com

### isting Guide

unless otherwise stated

 $\mathbf{O}$ 

P

AND DATES

### isting Information

RDEN FLAG COLOUR GUIDE CATIONS PLACE OF GARDEN **INTEREST** e maps - L on qes  $\mathbf{O}$ -28 Ρ ok for ir orange gs splayed N ו the reet side. aranaki riving Times

| New Plymouth to Hawera    | 60 minutes |
|---------------------------|------------|
| New Plymouth to Opunake   | 55 minutes |
| New Plymouth to Waitara   | 20 minutes |
| New Plymouth to Stratford | 35 minutes |
| New Plymouth to Inglewood | 20 minutes |
| Stratford to Hawera       | 30 minutes |
| Hawera to Patea           | 20 minutes |

### GARDENS

All festival gardens have been assessed by an independent committee to ensure they meet our high standard. Enjoy the extraordinary splendour and variety in our beautiful gardens.

### PLACE OF INTEREST

These include artisan home studios which offer garden delights. You will also find handcrafted jewellery, paintings, sculptures, pottery, historic buildings or take a ride on a locomotive along a historic stretch of railway. Look out for the blue stripes on their flags.