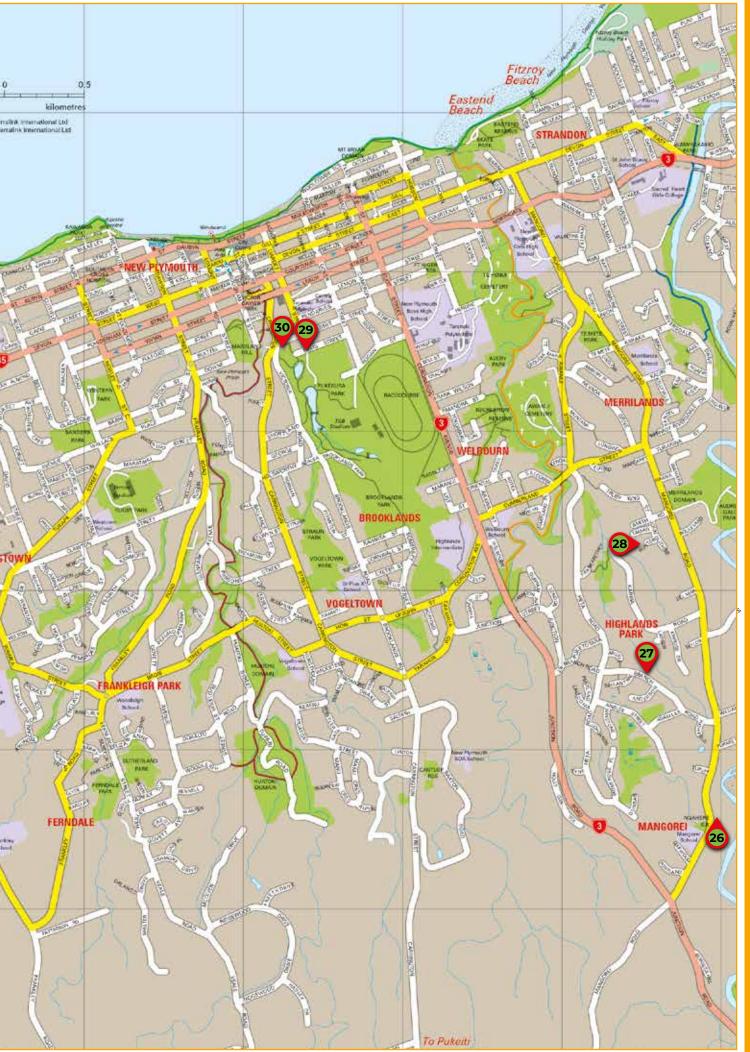

#### 26 **TŪPARE**

### Taranaki Regional Council

487 Mangorei Rd, New Plymouth | Map I 0800 736 222 | regional.gardens@trc.govt.nz www.tupare.nz

• Tupare Otuparegardens

Tupare is a masterpiece of nature and design. Spanning 8.5 acres, this enchanting landscape was crafted by Sir Russell Matthews and blends formal elegance with natural beauty. From the iconic Chapman-Taylor homestead to the tranquil flow of the Waiwhakaiho River, Tupare captivates with its lush plantings and serene atmosphere. Wander beneath towering trees, discover hidden garden rooms and experience the magic of this historic place.

Puke Ariki

Returning

Garden

Y

28

F

Y

#### Andrea and David

59a Branch Road, Highlands Park, New Plymouth | Map I 027 270 8185

New

Garden

F

**\***|†

pruworth67@gmail.com

Welcome to our garden which has been developed over the last 5 years. It reflects a new love, new beginning, and a place for all to enjoy. Cottage plantings, water features and aviary, all within our tranquil garden. Enjoy bursts of colour as you walk through the archways and enjoy for a moment in time.

### **BUSHVIEW GARDENS**

#### Elaine Schreiber

9 Hunter Place, Merrilands, New Plymouth 4312 | Map I 06 758 3278 | 027 354 5136 e.schreiber@xtra.co.nz

A large colorful garden in the heart of Merrilands for you to meander and enjoy the abundance of colour from present and many old favourites throughout. A garden with a friendly atmosphere that loves to be shared awaits you among the array of plants etc. with a stunning view to behold.

### **30 SEABROOK**

F

Y

### Debbie and Buzz Campbell

7 Victoria Road, New Plymouth | **Map I** 021 2500 835 | debbuzzc@hotmail.com

Our quarter acre garden is 6 minutes walk from downtown New Plymouth and complements our Heritage "B" home "Seabrook". Nestled beside the shelter of Pukekura Park and the water wheel, our garden includes a stream, bush, trees, perennials, roses and annuals. Parking in lane and extra parking up Victoria Road hill. Cream teas on Sat 1st & Fri 9th Nov, \$10/head. Sun 2nd Nov, The City of New Plymouth Caledonian Pipe Band will play from 1-2pm.

### **31 OUTSIDE OVER THERE**

#### **Kaye and Rob Shewry**

9 Ash Place, Whalers Gate, New Plymouth | Map I 2.5km from South Road

027 211 0340 | 027 659 9049 | kaye.shewry@gmail.com

Please visit our bird and bee friendly garden. Densely planted, composted and mulched for easy care, this town garden is a planned riot of foliage and colour with a variety of native and exotic plantings and produce. Enjoy the beautiful view of Rotokare Lagoon and Mt Taranaki. Crafted bird feeders and plants for sale.