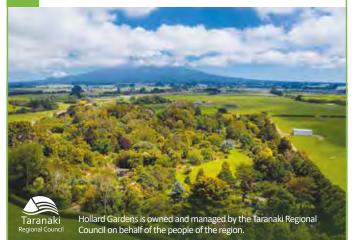

#### 26 **TŪPARE**

### Taranaki Regional Council

487 Mangorei Rd, New Plymouth | Map I 0800 736 222 | regional.gardens@trc.govt.nz www.tupare.nz

• Tupare Otuparegardens

Tupare is a masterpiece of nature and design. Spanning 8.5 acres, this enchanting landscape was crafted by Sir Russell Matthews and blends formal elegance with natural beauty. From the iconic Chapman-Taylor homestead to the tranquil flow of the Waiwhakaiho River, Tupare captivates with its lush plantings and serene atmosphere. Wander beneath towering trees, discover hidden garden rooms and experience the magic of this historic place.

Every day: Guided house tours, 10am - 12.30pm.

Every day: Walking tour, 2pm.

Entry FREE. Open all day, every day, 31st Oct - 9th Nov

Tupare is owned and managed by the Taranaki Regional Council on behalf of the people of the region.