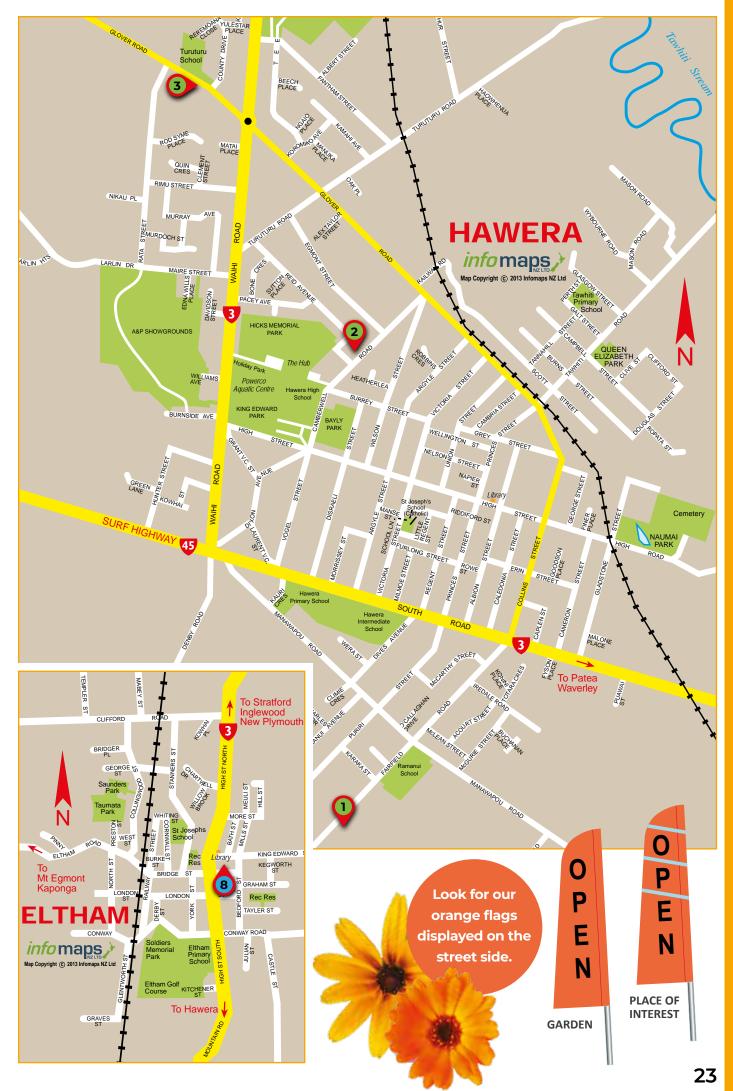

### Quick tips for multi day visits

- Allow 45mins 1 hour for each garden visit, and allow a maximum of 6 gardens per day
- Allow 4-5 days for your tour to cover the majority of our gardens.
- Very economical, only \$2pp at each garden, this is payable on entry to each garden. We do not have pre-booked tickets.
- Travel each day to a different geographical location, eg. Waitara/Bell Block, Lepperton/Inglewood/Stratford, Hawera & the surrounding countryside, New Plymouth, Oakura/ Okato/Opunake. To plan your route visit taranakigardens.co.nz
- View icons and information on each garden/POI listing to see if toilets, refreshments, plants for sale and wheelchair access are available and whether parking restrictions apply. Dates and open times are also listed.
- Book your accommodation well in advance.
- For more information or help to organise your tour, please contact Anne at taranakigardentrust@gmail.com

### isting Guide

unless otherwise stated

 $\mathbf{O}$ 

P

AND DATES

### isting Information

RDEN FLAG COLOUR GUIDE CATIONS PLACE OF GARDEN **INTEREST** e maps - L on qes  $\mathbf{O}$ -28 Ρ ok for ir orange gs splayed N ו the reet side. aranaki riving Times

| New Plymouth to Hawera    | 60 minutes |
|---------------------------|------------|
| New Plymouth to Opunake   | 55 minutes |
| New Plymouth to Waitara   | 20 minutes |
| New Plymouth to Stratford | 35 minutes |
| New Plymouth to Inglewood | 20 minutes |
| Stratford to Hawera       | 30 minutes |
| Hawera to Patea           | 20 minutes |

### GARDENS

All festival gardens have been assessed by an independent committee to ensure they meet our high standard. Enjoy the extraordinary splendour and variety in our beautiful gardens.

### PLACE OF INTEREST

These include artisan home studios which offer garden delights. You will also find handcrafted jewellery, paintings, sculptures, pottery, historic buildings or take a ride on a locomotive along a historic stretch of railway. Look out for the blue stripes on their flags.