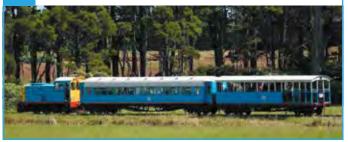

### 18 WAITARA RAILWAY PRESERVATION SOCIETY

#### **Enquiries: Derek Baker**

BA

Queen St, Waitara (by New World Supermarket) | Map G 021 159 4361 | waitararailway@gmail.com Enquiries: www.waitararailway.org.nz

Ride Taranaki's heritage railway on our vintage train from Waitara to Lepperton return though pastures, market gardens and nurseries. Trips depart from Queen St, Waitara at 11am every day and takes 75-85 minutes. Pay as you board.

Entry Adults \$20, child 5-15 \$10, under 5 free; family 2 adults and up to 2 children \$40. Cash only please, no cards. 11am every day, 31st Oct - 9th Nov