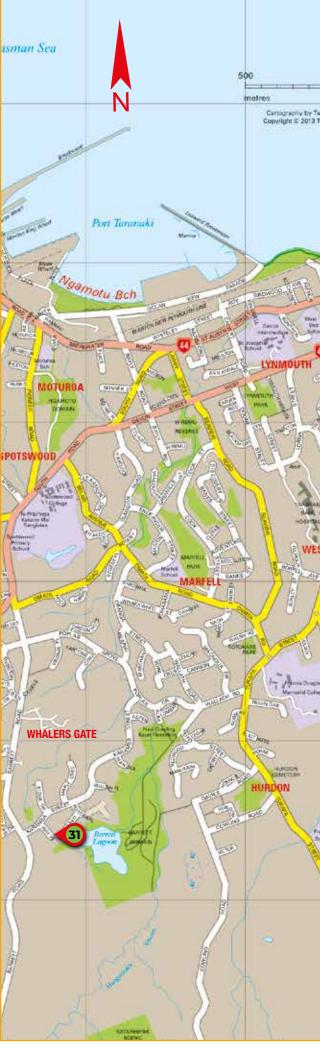

### **31 OUTSIDE OVER THERE**

#### **Kaye and Rob Shewry**

9 Ash Place, Whalers Gate, New Plymouth | Map I 2.5km from South Road

027 211 0340 | 027 659 9049 | kaye.shewry@gmail.com

Please visit our bird and bee friendly garden. Densely planted, composted and mulched for easy care, this town garden is a planned riot of foliage and colour with a variety of native and exotic plantings and produce. Enjoy the beautiful view of Rotokare Lagoon and Mt Taranaki. Crafted bird feeders and plants for sale.

Entry \$2pp. Open 9am - 4.30pm, 31st Oct - 9th Nov