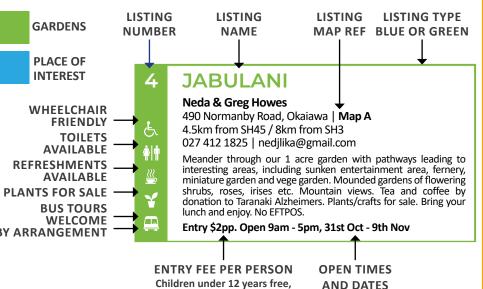

### JABULANI

4

F

¢|†

Y

### Neda & Greg Howes

490 Normanby Road, Okaiawa | **Map A** 4.5km from SH45 / 8km from SH3 027 412 1825 | nedjlika@gmail.com

Meander through our 1 acre garden with pathways leading to interesting areas, including sunken entertainment area, fernery, miniature garden and vege garden. Mounded gardens of flowering shrubs, roses, irises etc. Mountain views. Tea and coffee by donation to Taranaki Alzheimers. Plants/crafts for sale. Bring your lunch and enjoy. No EFTPOS.

Entry \$2pp. Open 9am - 5pm, 31st Oct - 9th Nov