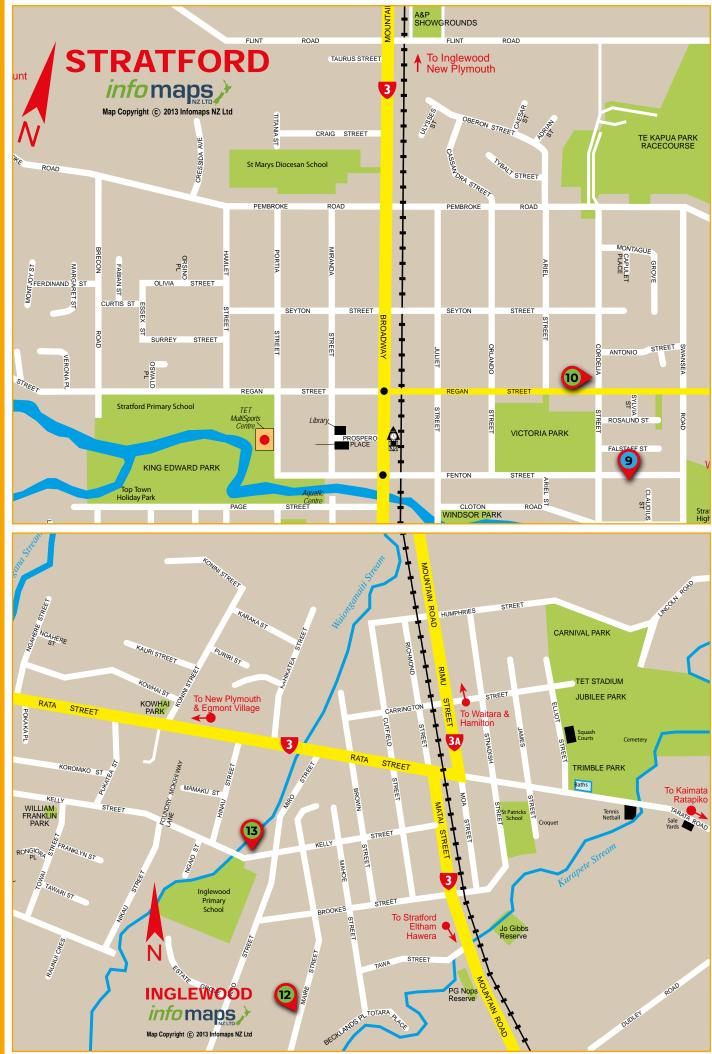

### Quick tips for multi day visits

- Allow 45mins 1 hour for each garden visit, and allow a maximum of 6 gardens per day
- Allow 4-5 days for your tour to cover the majority of our gardens.
- Very economical, only \$2pp at each garden, this is payable on entry to each garden. We do not have pre-booked tickets.
- Travel each day to a different geographical location, eg. Waitara/Bell Block, Lepperton/Inglewood/Stratford, Hawera & the surrounding countryside, New Plymouth, Oakura/ Okato/Opunake. To plan your route visit taranakigardens.co.nz
- View icons and information on each garden/POI listing to see if toilets, refreshments, plants for sale and wheelchair access are available and whether parking restrictions apply. Dates and open times are also listed.
- Book your accommodation well in advance.
- For more information or help to organise your tour, please contact Anne at taranakigardentrust@gmail.com

### isting Guide

unless otherwise stated

 $\mathbf{O}$ 

P

AND DATES

### isting Information

RDEN FLAG COLOUR GUIDE CATIONS PLACE OF GARDEN **INTEREST** e maps - L on qes  $\mathbf{O}$ -28 Ρ ok for ir orange gs splayed N ו the reet side. aranaki riving Times

| New Plymouth to Hawera    | 60 minutes |
|---------------------------|------------|
| New Plymouth to Opunake   | 55 minutes |
| New Plymouth to Waitara   | 20 minutes |
| New Plymouth to Stratford | 35 minutes |
| New Plymouth to Inglewood | 20 minutes |
| Stratford to Hawera       | 30 minutes |
| Hawera to Patea           | 20 minutes |

### GARDENS

All festival gardens have been assessed by an independent committee to ensure they meet our high standard. Enjoy the extraordinary splendour and variety in our beautiful gardens.

### PLACE OF INTEREST

These include artisan home studios which offer garden delights. You will also find handcrafted jewellery, paintings, sculptures, pottery, historic buildings or take a ride on a locomotive along a historic stretch of railway. Look out for the blue stripes on their flags.