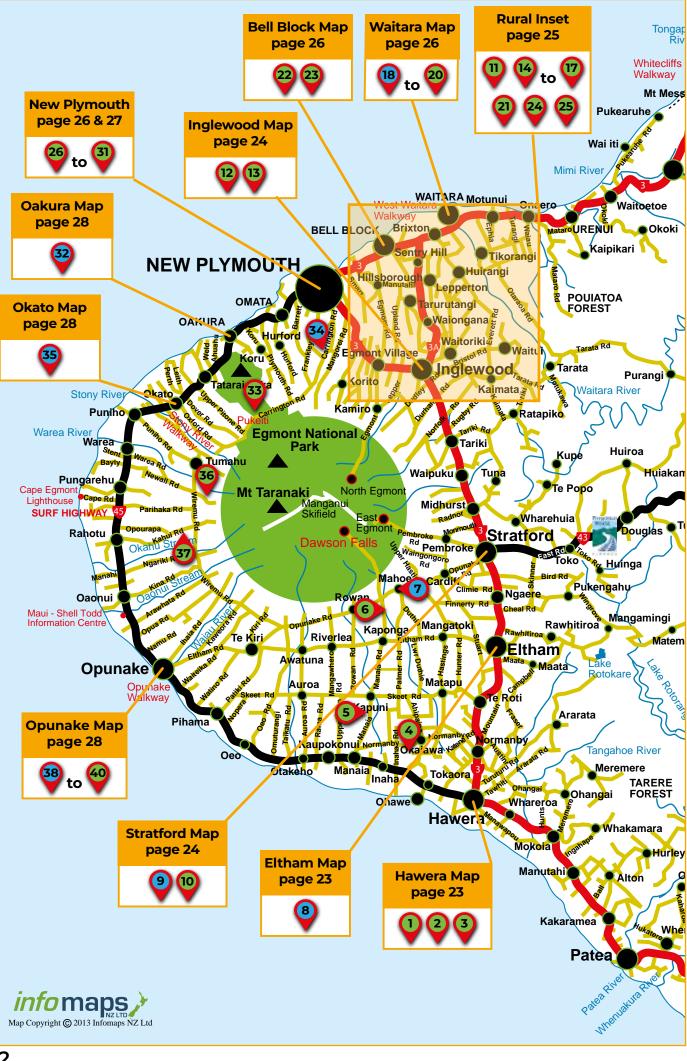

### isting Guide

unless otherwise stated

 $\mathbf{O}$ 

P

AND DATES

### isting Information

RDEN FLAG COLOUR GUIDE CATIONS PLACE OF GARDEN **INTEREST** e maps - L on qes  $\mathbf{O}$ -28 Ρ ok for ir orange gs splayed N ו the reet side. aranaki riving Times

| New Plymouth to Hawera    | 60 minutes |
|---------------------------|------------|
| New Plymouth to Opunake   | 55 minutes |
| New Plymouth to Waitara   | 20 minutes |
| New Plymouth to Stratford | 35 minutes |
| New Plymouth to Inglewood | 20 minutes |
| Stratford to Hawera       | 30 minutes |
| Hawera to Patea           | 20 minutes |