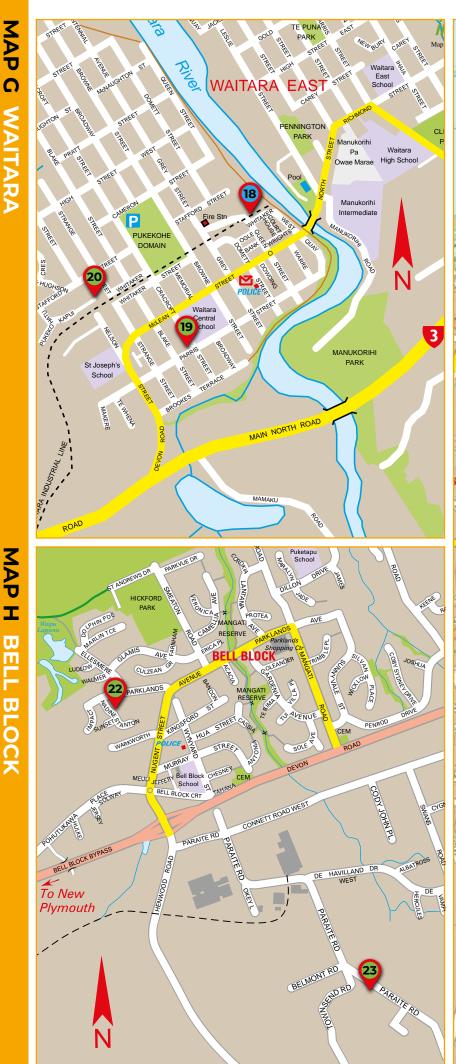

### Quick tips for multi day visits

- Allow 45mins 1 hour for each garden visit, and allow a maximum of 6 gardens per day
- Allow 4-5 days for your tour to cover the majority of our gardens.
- Very economical, only \$2pp at each garden, this is payable on entry to each garden. We do not have pre-booked tickets.
- Travel each day to a different geographical location, eg. Waitara/Bell Block, Lepperton/Inglewood/Stratford, Hawera & the surrounding countryside, New Plymouth, Oakura/ Okato/Opunake. To plan your route visit taranakigardens.co.nz
- View icons and information on each garden/POI listing to see if toilets, refreshments, plants for sale and wheelchair access are available and whether parking restrictions apply. Dates and open times are also listed.
- Book your accommodation well in advance.
- For more information or help to organise your tour, please contact Anne at taranakigardentrust@gmail.com

### isting Guide

unless otherwise stated

 $\mathbf{O}$ 

P

AND DATES

### isting Information

RDEN FLAG COLOUR GUIDE CATIONS PLACE OF GARDEN **INTEREST** e maps - L on qes  $\mathbf{O}$ -28 Ρ ok for ir orange gs splayed N ו the reet side. aranaki riving Times

| New Plymouth to Hawera    | 60 minutes |
|---------------------------|------------|
| New Plymouth to Opunake   | 55 minutes |
| New Plymouth to Waitara   | 20 minutes |
| New Plymouth to Stratford | 35 minutes |
| New Plymouth to Inglewood | 20 minutes |
| Stratford to Hawera       | 30 minutes |
| Hawera to Patea           | 20 minutes |

### GARDENS

All festival gardens have been assessed by an independent committee to ensure they meet our high standard. Enjoy the extraordinary splendour and variety in our beautiful gardens.

### PLACE OF INTEREST

These include artisan home studios which offer garden delights. You will also find handcrafted jewellery, paintings, sculptures, pottery, historic buildings or take a ride on a locomotive along a historic stretch of railway. Look out for the blue stripes on their flags.